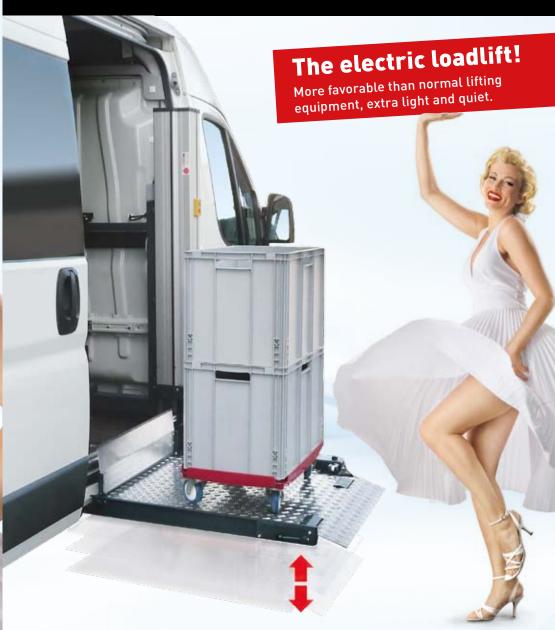

## Your benefits in a nutshell

- Light weight, minimal space reduction, ergonomic handling
- Reliable, clean, quiet
- Compact design and mounting
- Installation choice side or rear of vehicle
- Simple easy to operate
- Improved driver comfort and efficiency
- Excellent value for money

In daily work with vans situations often occur where one must lift heavy loads. Sooner or later, this can lead to serious back problems and even partial disability.

The **Art-Lift** is a lightweight, compact lifting aid that allows for simple and easy installation in various types of vans.

It is economically priced and enables drivers to lift loads of up to 200 kg.

The perfect lifting aid for urban transport, trade and crafts.