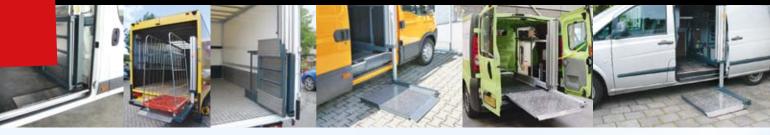

## Your benefits in a nutshell

- Light weight, minimal space reduction, ergonomic handling
- Reliable, clean, quiet
- Compact design and mounting
- Installation choice side or rear of vehicle
- Simple easy to operate
- Improved driver comfort and efficiency
- Excellent value for money

In daily work with vans situations often occur where one must lift heavy loads. Sooner or later, this can lead to serious back problems and even partial disability.

The **Art-Lift** is a lightweight, compact lifting aid that allows for simple and easy installation in various types of vans.