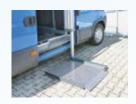

In daily work with vans situations often occur where one must lift heavy loads. Sooner or later, this can lead to serious back problems and even partial disability.

The **Art-Lift** is a lightweight, compact lifting aid that allows for simple and easy installation in various types of vans.

It is economically priced and enables drivers to lift loads of up to 200 kg.

The perfect lifting aid for urban transport, trade and crafts.