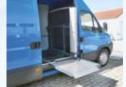

In daily work with vans situations often occur where one must lift heavy loads. Sooner or later, this can lead to serious back problems and even partial disability.

The **Art-Lift** is a lightweight, compact lifting aid that allows for simple and easy installation in various types of vans.

It is economically priced and enables drivers to lift loads of up to 200 kg.

The perfect lifting aid for urban transport, trade and crafts.